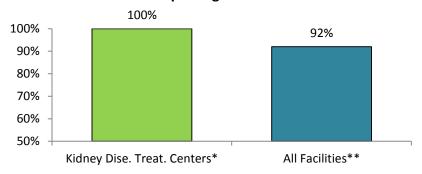

#### **Influenza Vaccination Reporting Rate**

<sup>\* 13</sup> out of 13 kidney disease treatment centers reported.