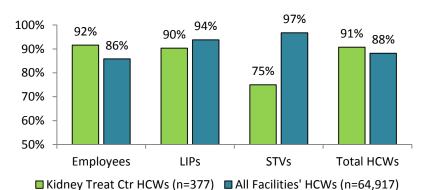

### Influenza Vaccination Coverage\* by Type of HCWs

<sup>\*</sup> Vaccination coverage data apply only to facilities that reported.

<sup>\*\* 276</sup> out of 300 required facilities reported.

State of Rhode Island and Providence Plantations Department of Health. Rules and Regulations Pertaining to Immunization, Testing, and Health Screening for Health Care Workers [R23-17-HCW]. http://sos.ri.gov/documents/archives/regdocs/released/pdf/DOH/7083.pdf.