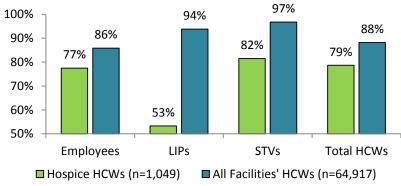

## Influenza Vaccination Coverage\* by Type of HCWs

\* Vaccination coverage data apply only to facilities that reported.

State of Rhode Island and Providence Plantations Department of Health. Rules and Regulations Pertaining to Immunization, Testing, and Health Screening for Health Care Workers [R23-17-HCW]. http://sos.ri.gov/documents/archives/regdocs/released/pdf/DOH/7083.pdf.

|                                                              | Type of Healthcare Worker (HCW) |              |         |       |        |                                                                |              |      |     |       |       |                                                                |      |     |       |        |                                           |       |       |        |  |
|--------------------------------------------------------------|---------------------------------|--------------|---------|-------|--------|----------------------------------------------------------------|--------------|------|-----|-------|-------|----------------------------------------------------------------|------|-----|-------|--------|-------------------------------------------|-------|-------|--------|--|
|                                                              |                                 | Emp          | loyee H | CWs   |        | Non-Employee HCWs: Licensed<br>Independent Practicioners (LIP) |              |      |     |       |       | Non-Employee HCWs: Adult<br>Students/Trainees/Volunteers (STV) |      |     |       |        | All HCWs<br>(Employees and Non-Employees) |       |       |        |  |
| Facility Name                                                | Vacc                            | Med<br>Exemp | Decl    | Unk   | Total  | Vacc                                                           | Med<br>Exemp | Decl | Unk | Total | Vacc  | Med<br>Exemp                                                   | Decl | Unk | Total | Vacc   | Med<br>Exemp                              | Decl  | Unk   | Total  |  |
| Beacon Hospice Llc DBA Beacon Hospice<br>An Amedisys Company | 38                              | 0            | 6       | 16    | 60     | 0                                                              | 0            | 0    | 0   | 0     | 27    | 0                                                              | 22   | 0   | 49    | 65     | 0                                         | 28    | 16    | 109    |  |
| Gentiva Hospice                                              | 72                              | 0            | 0       | 58    | 130    | 2                                                              | 0            | 0    | 7   | 9     | 4     | 0                                                              | 0    | 24  | 28    | 78     | 0                                         | 0     | 89    | 167    |  |
| Home & Hospice Care Of Rhode Island                          | 292                             | 0            | 45      | 3     | 340    | 2                                                              | 0            | 0    | 0   | 2     | 195   | 0                                                              | 26   | 0   | 221   | 489    | 0                                         | 71    | 3     | 563    |  |
| Hospice And Palliative Care                                  | 32                              | 1            | 0       | 8     | 41     | 0                                                              | 0            | 0    | 0   | 0     | 65    | 0                                                              | 0    | 0   | 65    | 97     | 1                                         | 0     | 8     | 106    |  |
| Hospice Of Nursing Placement                                 | 1                               | 0            | 3       | 0     | 4      | 0                                                              | 0            | 0    | 0   | 0     | 2     | 0                                                              | 0    | 0   | 2     | 3      | 0                                         | 3     | 0     | 6      |  |
| VNA Of Care New England                                      | 24                              | 0            | 0       | 0     | 24     | 3                                                              | 0            | 0    | 0   | 3     | 4     | 0                                                              | 0    | 0   | 4     | 31     | 0                                         | 0     | 0     | 31     |  |
| VNA Of Rhode Island                                          | 9                               | 0            | 0       | 0     | 9      | 1                                                              | 0            | 0    | 0   | 1     | 1     | 0                                                              | 0    | 0   | 1     | 11     | 0                                         | 0     | 0     | 11     |  |
| VNS Of Newport And Bristol Counties Inc                      | 23                              | 0            | 3       | 0     | 26     | 0                                                              | 0            | 0    | 0   | 0     | 28    | 0                                                              | 2    | 0   | 30    | 51     | 0                                         | 5     | 0     | 56     |  |
| All Reporting Hospice Providers                              | 491                             | 1            | 57      | 85    | 634    | 8                                                              | 0            | 0    | 7   | 15    | 326   | 0                                                              | 50   | 24  | 400   | 825    | 1                                         | 107   | 116   | 1,049  |  |
| All Reporting Facilities                                     | 41,943                          | 318          | 4,993   | 1,609 | 48,863 | 7,337                                                          | 37           | 139  | 308 | 7,821 | 7,965 | 32                                                             | 100  | 136 | 8,233 | 57,245 | 387                                       | 5,232 | 2,053 | 64,917 |  |