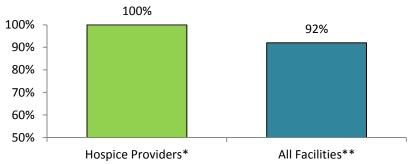

## Summary of HCW Influenza Vaccination, 2015-16 Season

\* 8 out of 8 hospice providers reported.

\*\* 276 out of 300 required facilities reported.