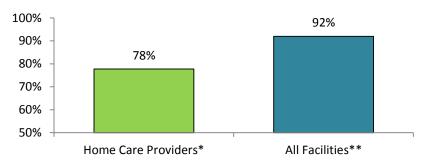

### **Influenza Vaccination Reporting Rate**

- \* 14 out of 18 home care providers reported.
- \*\* 276 out of 300 required facilities reported.